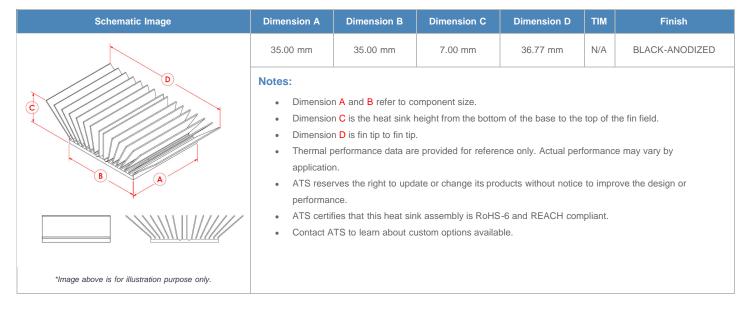

**

| AIR VELOCITY       |               | @200 LFM<br>1.0 M/S | @300 LFM<br>1.5 M/S | @400 LFM<br>2.0 M/S | @500 LFM<br>2.5 M/S | @600 LFM<br>3.0 M/S | @700 LFM<br>3.5 M/S | @800 LFM<br>4.0 M/S |
|--------------------|---------------|---------------------|---------------------|---------------------|---------------------|---------------------|---------------------|---------------------|
| THERMAL RESISTANCE | Unducted Flow | 12.63 °C/W          | 7.9 °C/W            | 6 °C/W              | 5 °C/W              | 4.4 °C/W            | 4 °C/W              | 3.7 °C/W            |
|                    | Ducted Flow   | 4.3                 | 3.5                 | 3.1                 | 2.8                 | 2.6                 | 2.5                 | 2.3                 |

## **Product Detail**